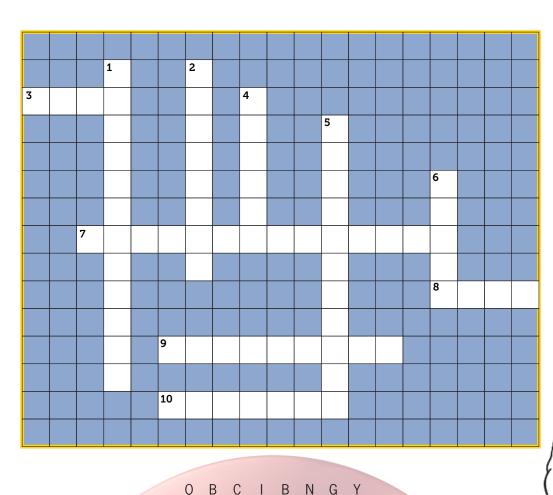

## Across

- 3. Carries around a tool normally used to build things.
- 7. Uses a super shield.
- 8. Skin looks sickly.
- 9. Your friendly neighborhood
- 10. Lives in a very wet area.

## Down

- 1. Is very helpful in the dark.
- 2. Has a letter on his chest.
- 4. Wears a black cape.
- 5. Grew up on an island.
- 6. Runs very fast.