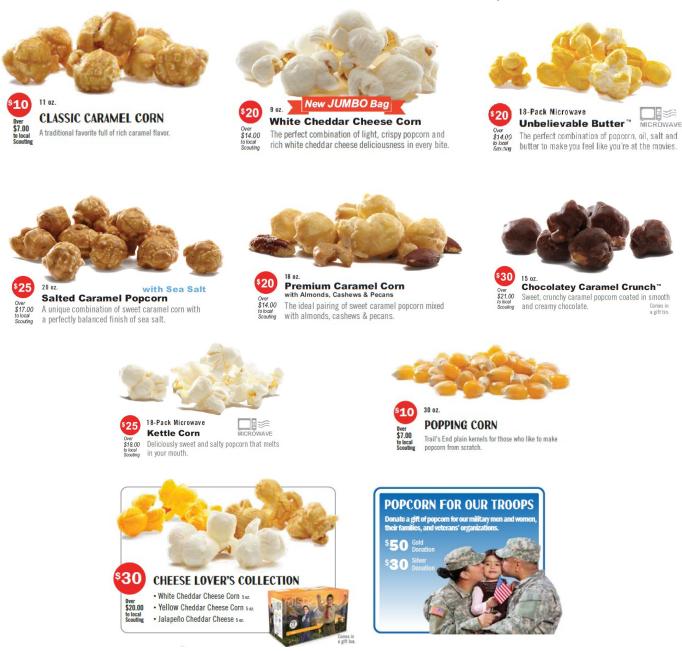

# 2019 Popcorn Campaign Unit Sales Guide



## **POPCORN DATES 2019**

- Aug. 28: Unit Orders Due for Show & Sell
- Sept. 13: Home Delivery for qualifying units
- Sept. 14: Popcorn Distribution
- Nov 2: Popcorn Take Orders Due
- Nov 2: Return Day (Product cannot be returned after this date)
- Nov 2: Show & Sell Popcorn Payment Due
- Nov 15: Home Delivery for qualifying units
- **Nov 16: Popcorn Distribution**
- **Dec 7: Final Popcorn Payments Due**

## THE 2019 PRODUCT LINE UP

Our Show & Sell and Take Order Line Up:





## **Unit Commissions**

## Show & Sell and Take Order Sale

Units will begin with a 30% Base Commission

3% extra for coming to the Popcorn Extravaganza

2% extra for sales between 4,000 & 8,999

2% extra for sales between 9,000 & 15,999

2% extra sales between 16,000 & more

On-time payment is required to receive bonuses. Late payment will cause forfeiture of bonuses.

## **Online Sale Commission**

#### This year, units will receive a 35% commission for online sales. Additionally, all online sales will have FREE SHIPPING. Council Bonus Youth Incentives:

Sell \$1,000 or more and get a Dave & Buster's Scout Experience (to be held in January)

Council's Top 5 Sellers will receive the following additional Amazon Gift Cards

5th highest — \$200 4th highest — \$300 3rd highest — \$400 2n