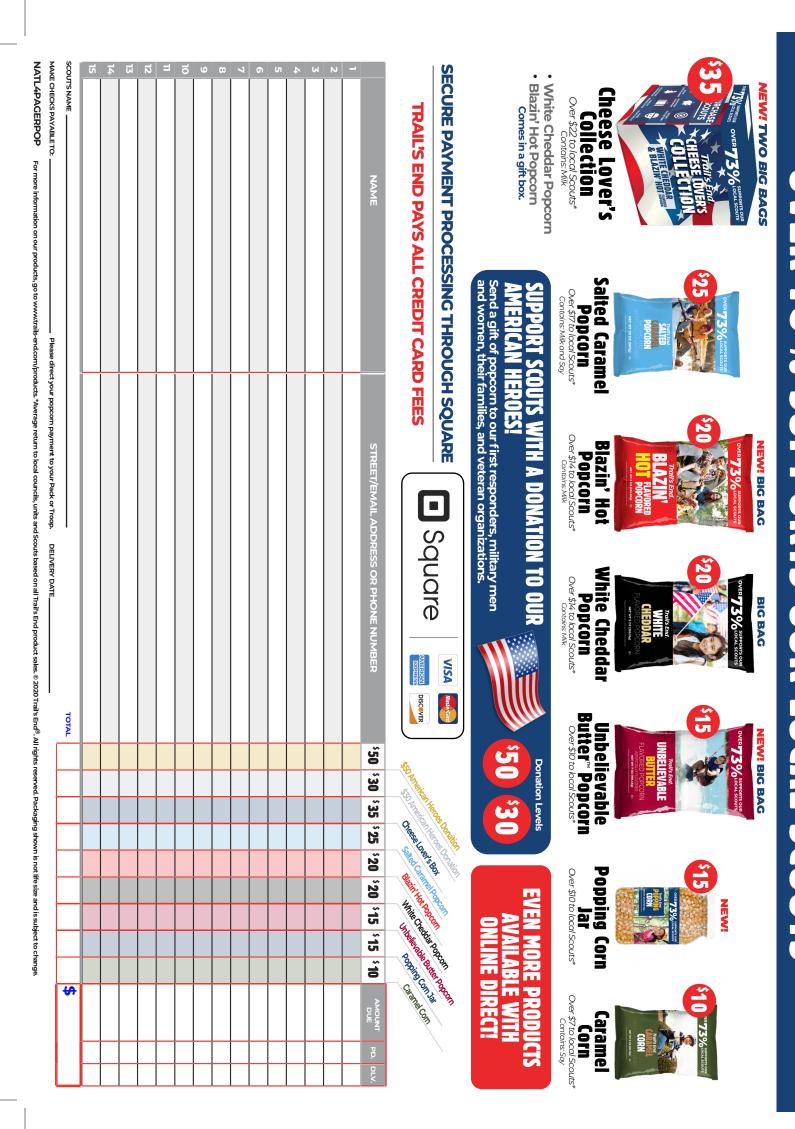

Fund Your **Entire Year** of Scouting! *Sell for 8 hours, raise \$1,000\** 

## CREDIT SALES ARE BEST FOR SCOUTS

TELL YOUR CUSTOMERS, "WE PREFER CREDIT/DEBIT!"

- Bigger Rewards Earn 1.5pts per \$1 sold in the Trail's End App
- Safer Scouts don't have to handle cash
- Higher Sales Customers spent 27% more with credit cards vs cash in 2019
- Easier Parents turn in cash sales with credit/debit payment to their unit
- Hardware Scouts can accept credit/debit with Square readers or manual entry

### **ONLINE DIRECT**

The safest way of fundraising for Scouts!

Safe for Scouts Fundraise from the safety of home.

**Product Variety** Traditional products & prices plus more.\*\*

**No Handling** Products ship to your customers and all sales are credit. \*Council participation in Trail's End Rewards may vary.

**Trail's End Rewards\*** Earn double points for Amazon.com gift cards.

### **HOW IT WORKS**

TWO WAYS TO SELL ONLINE

#### **SHARE YOUR PAGE**

- Share your fundraising page via email, text, or social media
- 2. Customers click your link to place online orders
- 3. Products ship to your customers

#### **TAKE ONLINE DIRECT ORDERS IN THE APP**

- 1. Pick your products
- 2. Take payment (credit/debit only)
- 3. Products ship to your customers

## Trail's End® **REWARDS**

Earn amazon.com Gift Cards and choose the prize **YOU** want!

COLLECT POINTS TO EARN AMAZON.COM GIFT CARDS. TO QUALIFY, ALL SALES MUST BE RECORDED IN THE TRAIL'S END APP, WHICH WILL CALCULATE TOTAL POINTS FOR YOU.

**REWARD IDEAS** 

SCOUTS EARN DOUBLE ONLINE PER EVERY \$1 SOLD **ONLINE DIRECT** PER EVERY \$1 SOLD

PER EVERY \$1 SOLD

**CREDIT/DEBIT** 

**CASH** 