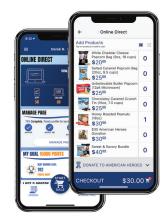

## **ONLINE DIRECT**

Virtual Fundraising is safest for kids!

Safe for Kids Fundraise from the safety of home.

**Product Variety Even MORE products** to choose from.

No Handling **Products ship directly** to vour customers.

Trail's End Rewards\* Earn MORE when you sell Online Direct.

\*Council participation in Trail's End Rewards may vary

### TWO WAYS CUSTOMERS ORDER ONLINE DIRECT

#### **VIRTUAL STORE**

- Share your fundraising page via email, text, or social media
- 2. Customers click your link to place online orders
- 3. Products ship to your customers