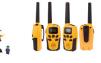

# Trail's End® REWARDS

Collect points to earn amazon.com Gift Cards 5PTS and choose the prize YOU want!

& CREDIT/DEBIT

PER EVERY \$1 SOLD

NO LIMIT! Earn 17,500 pts or more and receive an Amazon.com Gift Card worth 10% of your total pts

### VISIT THE APP TO SEE EVEN MORE LEVELS & REWARD IDEAS

**7,500** pts Earn an \$550 Amazon.com Gift Card

**6,000** pts Earn a \$450 Amazon.com Gift Card

**5,000** pts Earn a \$350

**4.000** pts Earn a \$250 Amazon.com Gift Card

**3,500** pts Earn a \$200 Amazon.com Gift Card

**REWARD IDEAS** 

**REWARD IDEAS** 

Earn a \$150 Amazon.com Gift Card

**EVERYTHING YOU NEED TO KNOW ABOUT THE APP!** Text APPGUIDE to 62771 to learn more!