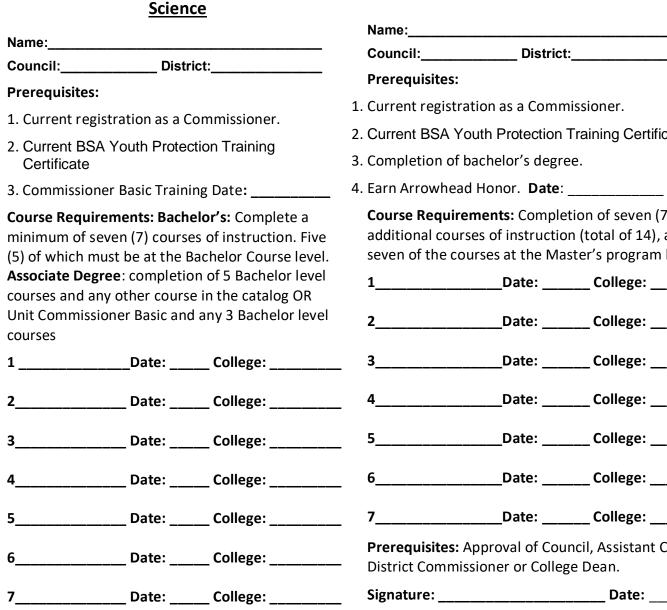

# **Associate/Bachelor of Commissioner** Science

**Prerequisites:** Approval of Council, Assistant Council, District Commissioner or College Dean.

Signature: \_\_\_\_\_ Date: \_\_\_\_